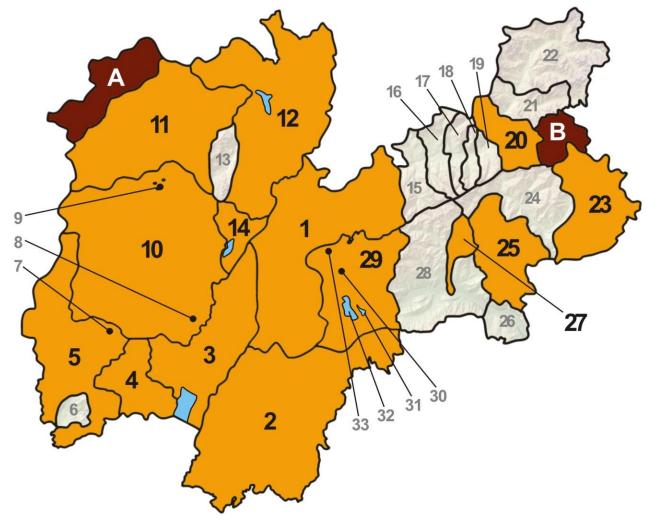

# **LOCATING AREAS**

See charts and map

Attached: areas where Trentino Fishing Catch & Release permits can be used

#### ZONA PERMESSO UNICO

- 1. ASSOCIAZIONE PESCATORI DILETTANTI TRENTINI
- 2. SOCIETA' PESCATORI DILETTANTI DELLA VALLAGARINA
- 3. ASSOCIAZIONE PESCATORI DILETTANTI BASSO SARCA
- 4. ASSOCIAZIONE PESCATORI DILETTANTI VALLE DI LEDRO
- 5. ASSOCIAZIONE PESCATORI DILETTANTI ALTO CHIESE
- 6. SOCIETA' PESCATORI DILETTANTI STORO (NON DISPONIBILE)
- 7. ASS. PESCATORI DILETTANTI RONCONE (NON DISPONIBILE)
- 8. SOCIETA' PESCATORI SPORT. TORRENTE DAL (NON DISPONIBILE)
- 9. ASS. PESCATORI SPORTIVI MADONNA DI CAMPIGLIO (NON DISPONIBILE)
- 10. ASSOCIAZIONE PESCATORI ALTO SARCA
- 11. ASSOCIAZIONE PESCATORI SPORTIVI SOLANDRI
- 12. ASSOCIAZIONE PESCATORI SPORTIVI IN C.6
- 13. GRUPPO SPORTIVO PESCATORI TUENNO (NON DISPONIBILE)
- 14. ASSOCIAZIONE PESCATORI SPORTIVI MOLVENO
- 15. ASS. PESCATORI DILETT. CASTELLO MOLINA DI FIEMME (NON DISPONIBILE)
- 16. ASS. PESCATORI SPORTIVI CAVALESE (NON DISPONIBILE)
- 17. ASS. PESCA SPORT TESERO (NON DISPONIBILE)

- 18. ASS. PESCATORI SPORTIVI PANCHIA' (NON DISPONIBILE)
- 19. ASS. PESCATORI ZIANO DI FIEMME (NON DISPONIBILE)
- 20. ASSOCIAZIONE PESCATORI PREDAZZO
- 21. ASS. PESCATORI DILETTANTI MOENA (NON DISPONIBILE)
- 22. ASS. PESCATORI DELLA VALLE DI FASSA (NON DISPONIBILE)
- 23. ASSOCIAZIONE PESCATORI DILETTANTI ALTO CISMON
- 24. SOCIETA' PESCATORI DEL VANOI (NON DISPONIBILE)
- 25. ASSOCIAZIONE PESCATORI DIL VALLE DEL TESINO
- 26. ASS. PESCATORI DILETTANTI GRIGNO (NON DISPONIBILE)
- 27. ASSOCIAZIONE PESCATORI DILETTANTI SCURELLE
- 28. ASS. PESCATORI DILETTANTI DELLA VALSUGANA (NON DISPONIBILE)
- 29. ASS. PESCATORI DILETT. DEL FERSINA ALTO BRENTA
- 30. ASS. PESCATORI CANZOLINO MADRANO (NON DISPONIBILE)
- 31. ASS. PESCATORI DILETTANTI LEVICO TERME (NON DISPONIBILE)
- ${\bf 32.}~{\sf ASS.}~{\sf PESCATORI}~{\sf RIVIERASCHI}~{\sf CALDONAZZO}~({\bf NON~DISPONIBILE})$
- 33. ASS. PESCATORI F.A.L.C. (NON DISPONIBILE)

#### ZONA CON DIVIETO DI PESCA

- A. PARCO NAZIONALE DELLO STELVIO
- B. PARCO NATURALE PANEVEGGIO PALE DI SAN MARTINO